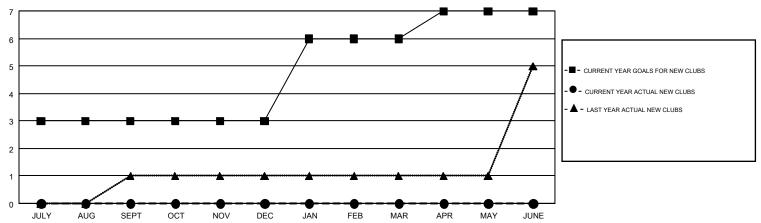

## GMT MONTHLY MEMBERSHIP PROGRESS REPORT

Multiple District 26

Results as of: 3/31/2019

LOCATION: MISSOURI

GMT CA 1

| GMT: GREGORY GILLIAM |               |           |               |  |  |  |  |  |  |
|----------------------|---------------|-----------|---------------|--|--|--|--|--|--|
| Clubs                |               |           |               |  |  |  |  |  |  |
|                      |               |           |               |  |  |  |  |  |  |
| QUARTER              | NEW CLUB GOAL | NEW CLUBS | DROPPED CLUBS |  |  |  |  |  |  |
|                      |               |           |               |  |  |  |  |  |  |
| JULY/AUG/SEPT        | 3             | 0         | 0             |  |  |  |  |  |  |
| OCT/NOV/DEC          | 0             | 0         | 3             |  |  |  |  |  |  |
| JAN/FEB/MAR          | 3             | 0         | 0             |  |  |  |  |  |  |

## GOALS AND ACTUAL NEW CLUBS CUMULATIVE