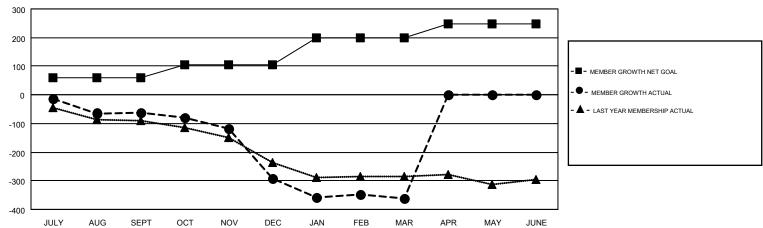

1

| ] | Members               |                           |                         |                                              |  |  |  |  |  |  |  |
|---|-----------------------|---------------------------|-------------------------|----------------------------------------------|--|--|--|--|--|--|--|
| ╽ | RESULTS FOR 2018-2019 |                           |                         |                                              |  |  |  |  |  |  |  |
|   | QUARTER               | MEMBER GROWTH NET<br>GOAL | MEMBER GROWTH<br>ACTUAL | DROPPED MEMBERS ACTUAL (including transfers) |  |  |  |  |  |  |  |
|   | JULY/AUG/SEPT         | 60                        | 166                     | 200                                          |  |  |  |  |  |  |  |
|   | OCT/NOV/DEC           | 46                        | 153                     | 374                                          |  |  |  |  |  |  |  |
| ı | JAN/FEB/MAR           | 92                        | 168                     | 209                                          |  |  |  |  |  |  |  |
| ı | APR/MAY/JUNE          | 50                        | 0                       | 0                                            |  |  |  |  |  |  |  |

## GOALS AND ACTUAL MEMBERS CUMULATIVE

| DROPPED CLUBS: 3  DROPPED MEMBERS |     | 151 CLUBS OF 329 ADDED 1 OR MORE<br>NEW MEMBERS | GENDER DISTR<br>MALE<br>FEMALE    | 6,220 (72.88%)<br>2,314 (27.12%) |       |
|-----------------------------------|-----|-------------------------------------------------|-----------------------------------|----------------------------------|-------|
| DECEASED                          | 99  | CLICK HERE FOR CUMULATIVE                       | TOTAL FAMILY UNIT MEMBERS         |                                  | 1,488 |
| CLUB CANCELLED                    | 9   | MEMBERSHIP DATA                                 | FAMILY MEMBERS PAYING HALF 7 DUES |                                  | 704   |
| OTHER                             | 675 |                                                 |                                   |                                  | 764   |
| TOTAL                             | 783 |                                                 |                                   |                                  |       |